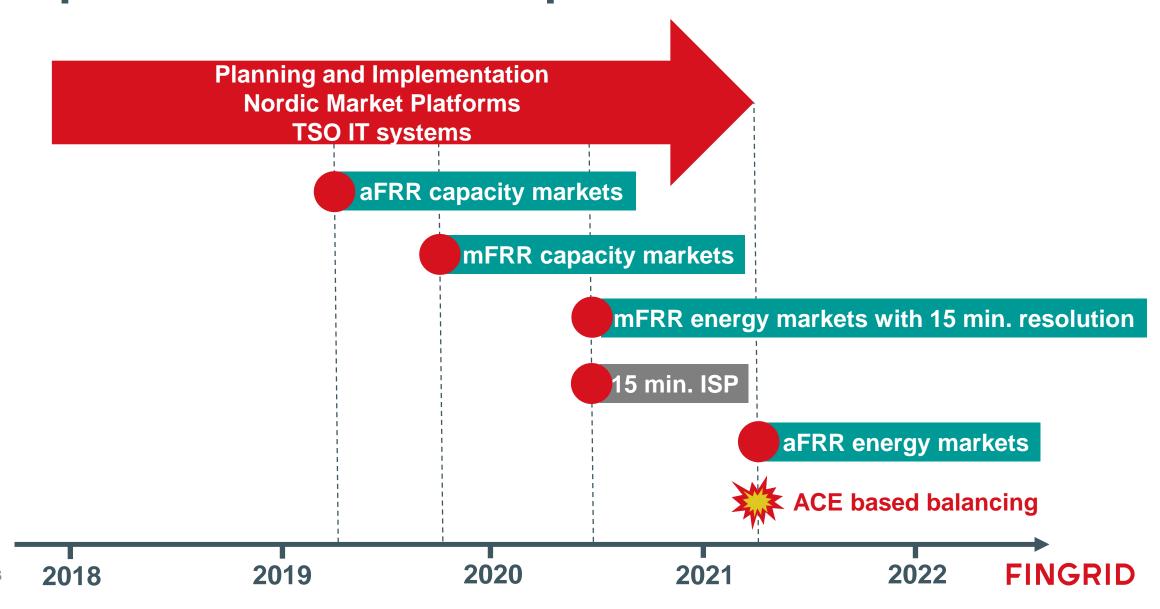

### Implementation of the ACE model in the Nordics

- TSOs calculate the power imbalance and balancing needs in their LFC areas in real time
- The balancing needs for each area are sent to a joint marketplace
- Any imbalances in opposite directions are netted out, if possible
- Balancing is carried out in the order of the prices

#### Implementation roadmap for the ACE model