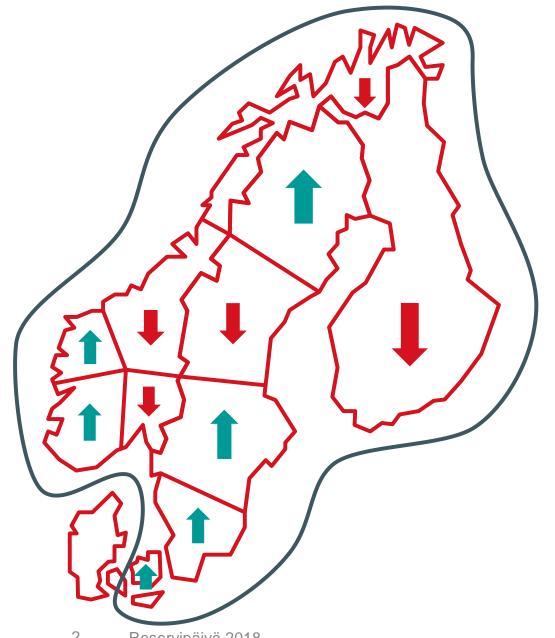

# Dimensioning and ensuring the availability of reserve capacity

- To maintain power balance, the required amount of reserves is dimensioned for the entire region
- The availability of reserve capacity is ensured by a joint Nordic balancing capacity market
- It is possible to reserve transmission capacity between LFC areas for the reserves