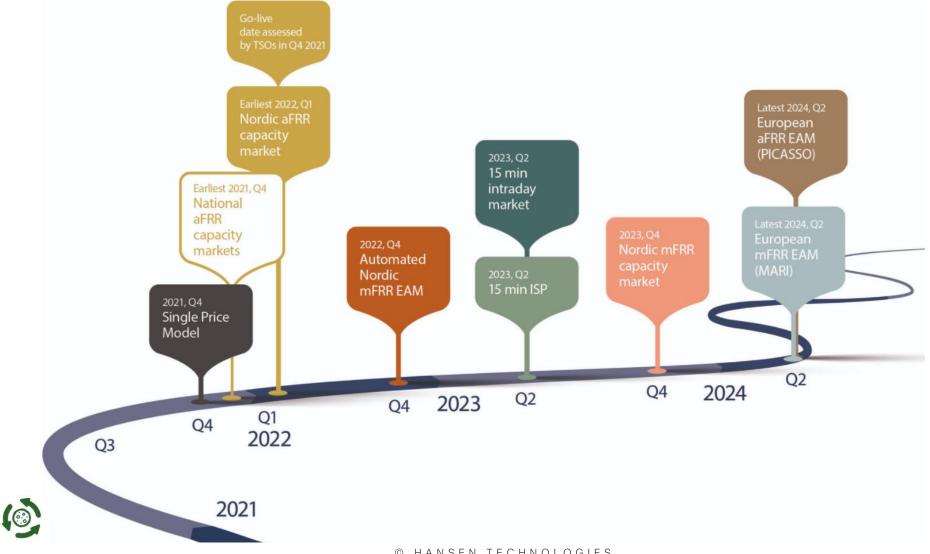

## NORDIC BALANCING MODEL

## MARKET CHANGES: NORDIC BALANCING MODEL

- New aFRR capacity market go-live in January 2022
  - Trading in Stattnet's (FiftyWeb) platform with new communication and messaging standard
  - Market trial in Nov/Dec went ok
  - Final fine-tuning ongoing
  - Hansen is ready for go-live
  - Majority of aFRR volumes in Finland through Hansen Trade systems
- mFRR energy market go-live in Q4-22
  - New communication and message standard, new attributes, 15 min resolution etc...
  - New communication and messaging standard and 15 min resolution tested with Fingrid
  - New attributes in progress
  - Majority of mFRR volumes in Finland through Hansen Trade systems
- Hansen has continuous discussions with Fingrid regarding NBM changes