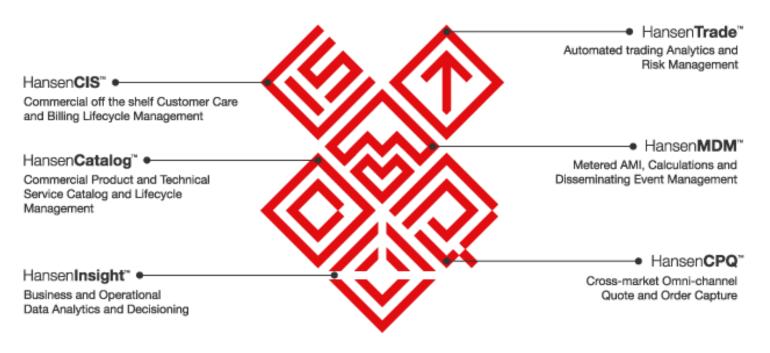

#### **DIGITALIZATION**

- Automated processes with 15 min measurement
- Analytics

for Energy and Utilities Providers

HANSEN MDM, TRADE, INSIGHT, CIS

- Generis is our bestseller
  - 270+ installation
  - More than 80 alone in Germany
  - Key selling point is configurability and adaptability
- Meter&Energy
  - M&E implements MDM for DSOs and REs with
  - Native cloud technology
- EnoroCX
  - More than 130 customers in Norway
  - Datahub experience by Elhub
  - Market expansion on-going in Finland and Sweden
- Hansen Trade
  - Solution for automated wholesale trading operations
    - Day-ahead
    - Intraday
    - Ancillary markets (mFRR, aFRR, FCR, FFR)